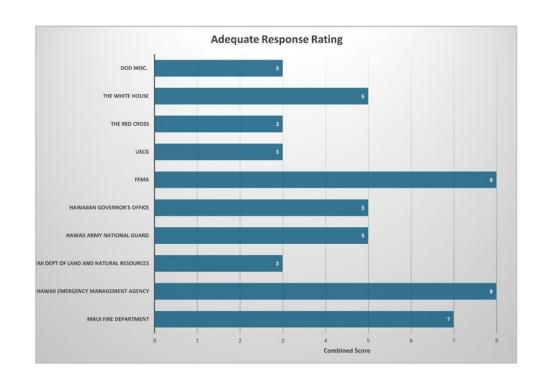

Climate Analysis: Wildfire Risk in Maui

Cause-and-Effect Fishbone Diagram

Adequate Response Rating Bar Chart

Synchronized Disaster Efforts Model

Acquisition Research Program

Julie Vogel, Captain, USMC Advisors: Dr. Aruna Apte Dr. Uday Apte