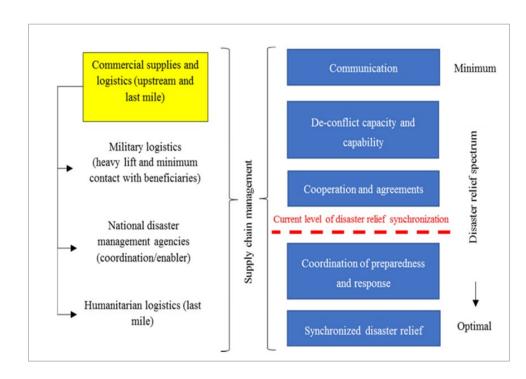

Climate Analysis: Wildfire Risk in Maui

Cause-and-Effect Fishbone Diagram

Adequate Response Rating Bar Chart

Synchronized Disaster Efforts Model

Acquisition Research Program

Julie Vogel, Captain, USMC Advisors: Dr. Aruna Apte Dr. Uday Apte