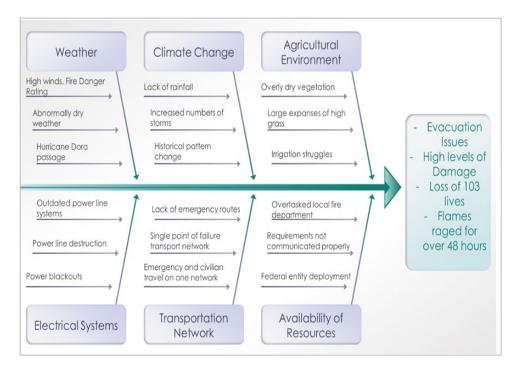

Climate Analysis: Wildfire Risk in Maui

Cause-and-Effect Fishbone Diagram

Adequate Response Rating Bar Chart

Synchronized Disaster Efforts Model

Acquisition Research Program

Julie Vogel, Captain, USMC Advisors: Dr. Aruna Apte Dr. Uday Apte