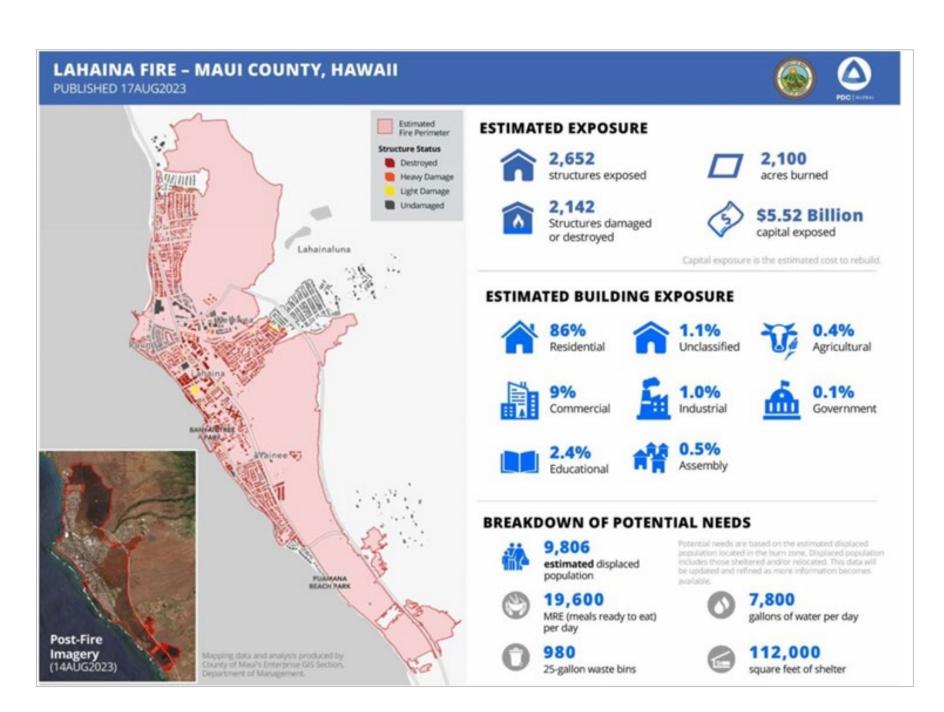

## The Maui Wildfire of 2023: Response and Support by DoD



## **Abstract**

The Maui wildfire of 2023 was historically the worst natural disaster occurrence in the state of Hawaii. Support from local, state and federal entities followed, with limited Department of Defense (DoD) intervention. Analysis and review of data show crossorganization cooperation involving the DoD in humanitarian logistics supports more optimistic and effective disaster relief efforts. Recommended policy changes to increase DoD participation will improve response and better equip entities at all levels in the event of natural disasters.



Pacific Disaster Center Estimated Costs of Fire

## Methods

- Collection of public release information regarding the wildfire and its background from various sources
- Literature review was conducted from existing reports, official government statements, and briefing reviews
- Cause-and-effect analysis conducted to determine variables and their results in the disaster
- Performance and adequacy rating analysis conducted on actions taken by entities responsible for disaster relief
- Recommendations were developed from the analyses and support an increase in overall DoD intervention and involvement with United States natural disaster response and relief efforts.

## Results & Their Impact

- An increase in the DoD's ability to assist in humanitarian logistics and disaster relief, while ma